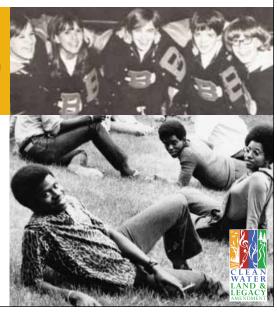

## Coming OF AGE 1968

A traveling exhibit from the Minnesota History Center.

**GROWING UP AMIDST POLITICAL TURMOIL** and revolutionary social change had a lasting impact on teens in the late 1960s. This special exhibit looks at the pivotal events-both far away and close to home—that forever shaped the lives of this generation.

## Coming OF AGE 1968 GENERATION

A traveling exhibit from the Minnesota History Center.

**GROWING UP AMIDST POLITICAL TURMOIL** and revolutionary social change had a lasting impact on teens in the late 1960s. This special exhibit looks at the pivotal events-both far away and close to home-that forever shaped the lives of this generation.